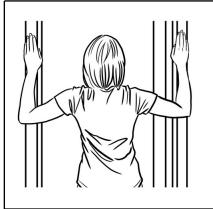

## **Ringwood**clinic

The Ringwood Clinic 8 West Street, Ringwood, BH24 1DZ

office@theringwoodclinic.co.uk www.TheRingwoodClinic.co.uk

CHEST STRETCH (Perform every day)

Face the door frame and place your forearms on the frame.

Push your body through the door frame to feel a stretch in your chest and shoulder area.

Sets 4 - Time 30 Secs

TOWEL ROLL - THORACIC EXTENSION (Perform every day)

Lay on your back with a rolled up towel placed just under your mid back, just below your shoulder blades