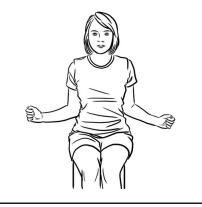

Relax your neck and shoulders.

Sets 1 - Time 5 mins

SCAPULAR ACTIVATION (Perform every day)

Sit on a chair and bend your elbows at 90°.

Keep your elbows tucked in to your body and take your lower arms away from your body - rotating them outwards. Your shoulder blades should be pinched together.

Sets 4 - Repetitions 15

SCAPULAR RETRACTION (Perform every day)

Sit upright on a chair or stool with your hands on your hips.

Pinch your shoulder blades backwards as if you are pinching a pen between your shoulder blades - keeping your shoulders down.