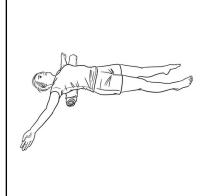

Push your body through the door frame to feel a stretch in your chest and shoulder area.

Sets 4 - Time 30 Secs

TOWEL ROLL - THORACIC EXTENSION (Perform every day)

Lay on your back with a rolled up towel placed just under your mid back, just below your shoulder blades

Relax your neck and shoulders.

Sets 1 - Time 5 mins

SCAPULAR ACTIVATION (Perform every day)

Sit on a chair and bend your elbows at 90°.

Keep your elbows tucked in to your body and take your lower arms away from your body - rotating them outwards. Your shoulder blades should be pinched together.